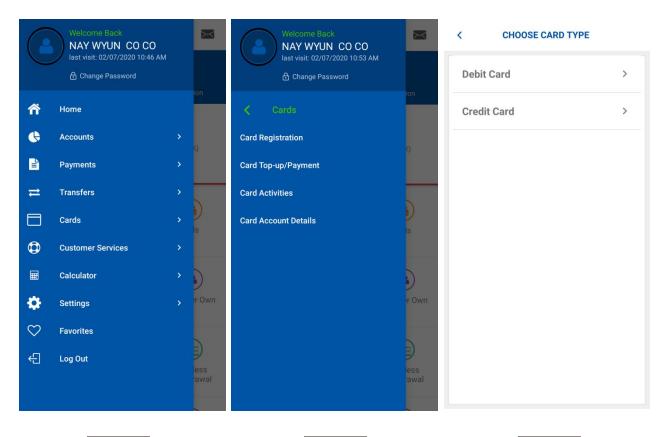

### **CARD TOP-UP**

#### The online banking user can top-up the card

- Step (1) Enter Cards
- Step (2) Enter Card Top-up/Payment
- Step (3) Choose Card Type (Choose Debit Card)
- Step (4)Select Customer, Select Account, Card Type (Register Card), Card Number, Expiry<br/>Date, Card Currency, Amount and Description

Press Submit

- Step (5) Press Confirm
- Step (6) Enter the OTP (press ok)
- Step (7) Successful Message (press ok)

1

2

6

Amount 20