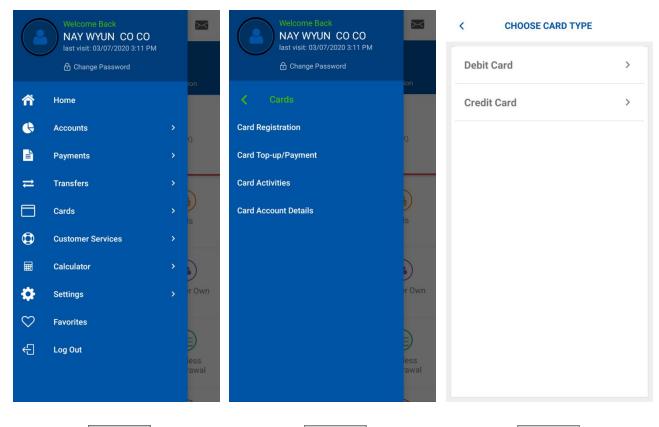

### **OTHER CARD TOP-UP**

#### The online banking user can top-up the other card

- Step (1) Enter Cards
- Step (2) Enter Card Top-up/Payment
- Step (3) Choose Card Type (Choose Debit Card)
- Step (4)Select Customer, Select Account, Card Type (Other Card), Card Number, Expiry<br/>Date, Card Currency, Amount and Description

Press Submit

Step (5) Press Confirm

1

- Step (6) Enter Pin (Mobile Banking Login Pin)
- Step (7) Successful Message (press ok)

2

3

|                                                                                                                                                     |                      | CARD TOP-UP/PAYMENT - VERIFY Selected Customer | PIN VERIFICATION               |
|-----------------------------------------------------------------------------------------------------------------------------------------------------|----------------------|------------------------------------------------|--------------------------------|
| Select Customer                                                                                                                                     | ~                    | 014004266                                      | Transaction Reference Number : |
|                                                                                                                                                     |                      | Selected Account<br>02130101400426601          | 149205405389938                |
| Select Account                                                                                                                                      | ~                    |                                                | Enter PIN                      |
| account Balance:                                                                                                                                    |                      | Card Type<br>Other Card                        |                                |
| ard Type                                                                                                                                            | ~                    | Selected Card                                  |                                |
| Card Number                                                                                                                                         |                      | 4067160000325872                               | PIN is the same as Login PIN.  |
|                                                                                                                                                     |                      | Expiry Date                                    |                                |
| Expiry Date(MM-YY)                                                                                                                                  |                      | 01-24                                          |                                |
|                                                                                                                                                     |                      | Card Currency                                  |                                |
| ard Currency                                                                                                                                        | ~                    | USD                                            |                                |
| Amount*                                                                                                                                             |                      | Amount<br>20                                   |                                |
| Exchange Rate :1369.7                                                                                                                               |                      |                                                |                                |
|                                                                                                                                                     |                      | Exchange Rate 1369.7                           |                                |
| Description                                                                                                                                         |                      |                                                |                                |
| RESET                                                                                                                                               | UBMIT                | CHANGE CONFIRM                                 | CANCEL OK                      |
|                                                                                                                                                     |                      |                                                |                                |
| CARD TOP-UP/PAYMENT - C                                                                                                                             | CONFIRM              |                                                |                                |
| CARD TOP-UP/PAYMENT - C<br>Transaction with reference n<br>238450405242526 is in Accept                                                             | number               |                                                |                                |
| Transaction with reference n<br>238450405242526 is in Accept<br>Selected Customer                                                                   | number               |                                                |                                |
| Transaction with reference n<br>238450405242526 is in Accept<br>Selected Customer                                                                   | number               |                                                |                                |
| Transaction with reference n<br>238450405242526 is in Accept<br>Selected Customer<br>014004266                                                      | number               | 7                                              |                                |
| Transaction with reference n<br>238450405242526 is in Accept<br>Selected Customer<br>014004266                                                      | number<br>ted state. | 7                                              |                                |
| Transaction with reference n<br>238450405242526 is in Accept<br>014004266<br>Success<br>Success<br>Card Top-up transaction<br>successful.           | number<br>ted state. | 7                                              |                                |
| Transaction with reference n<br>238450405242526 is in Accept<br>Selected Customer<br>014004266<br>Success<br>Card Top-up transaction<br>successful. | number<br>ted state. | 7                                              |                                |
| Transaction with reference n<br>238450405242526 is in Accept<br>014004266<br>Success<br>Success<br>Card Top-up transaction<br>successful.           | number<br>ted state. | 7                                              |                                |