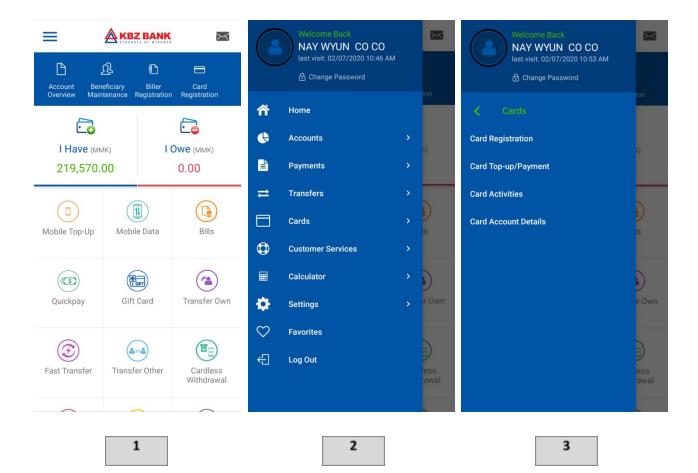

### PROCESS FLOW OF CARDS RELATED FUNCTIONS

Card functions include 4 main functions as below :

- Card Registration
- Card Top-up/Payment
- Card Activities

The user can see card related functions as below;

- Step (1) Press tab bar on home Screen
- Step (2) Select Cards
- Step (3) View Functions

### **CARD REGISTRATION**

#### Card holders can add the card number to the card list.

- Step (1) Enter Cards
- Step (2) Enter Card Registration
- Step (3) Press plus sign
- Step (4) Add Card Number, Select Currency, Nick Name, Select ID Type & NCR / Passport Number