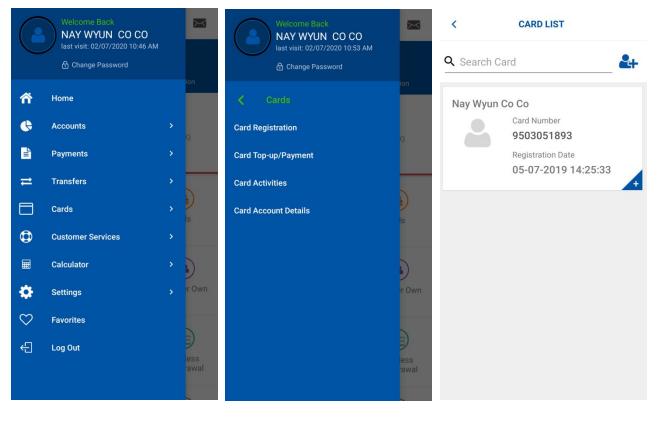

### **CARD REGISTRATION**

#### Card holders can add the card number to the card list.

- Step (1) Enter Cards
- Step (2) Enter Card Registration
- Step (3) Press plus sign
- Step (4) Add Card Number, Select Currency, Nick Name, Select ID Type & NCR / Passport Number

Press Submit

- Step (5) Press Confirm
- Step (6) Enter the OTP (press ok)
- Step (7) Successful Message (press ok)

1

2

| < CARD REGISTRATION                                                           | < CARD REGISTRATION - VERIFY              | OTP VERIFICATION                                                                                                                  |
|-------------------------------------------------------------------------------|-------------------------------------------|-----------------------------------------------------------------------------------------------------------------------------------|
| Card Number<br>4067160000325872<br>Select Currency                            | Selected Card Number<br>4067160000325872  | A One Time Password has been generated<br>and dispatched to your mobile number for<br>this transaction. Kindly enter the One Time |
| USD                                                                           | Selected Currency<br>USD                  | Password in the field below for this<br>transaction to proceed. The One Time<br>Password is only valid for nex 5 minutes          |
| Nick Name SSKK Select ID Type National ID                                     | Nick Name<br>SSKK                         | Transaction Reference Number<br>117406385245193<br>Enter your OTP Code here                                                       |
| NRC/Passport Number<br>12/KAMANA(N)073987                                     | Selected ID Type National ID              | Resend OTP                                                                                                                        |
|                                                                               | NRC/Passport Number<br>12/KAMANA(N)073987 |                                                                                                                                   |
|                                                                               |                                           |                                                                                                                                   |
| RESET SUBMIT                                                                  | CHANGE CONFIRM                            | CANCEL OK                                                                                                                         |
| 4                                                                             | 5                                         | 6                                                                                                                                 |
| CARD REGISTRATION - CONFIRM                                                   |                                           |                                                                                                                                   |
| Transaction with reference number 116385385245213 is in Accepted state.       |                                           |                                                                                                                                   |
| 406: Success !                                                                |                                           |                                                                                                                                   |
| Sele Vour card number<br>4067160000325872 is successfully<br>Nick registered. |                                           |                                                                                                                                   |
| Sele<br>Nati OK                                                               | 7                                         |                                                                                                                                   |
| NRC/Passport Number<br>12/KAMANA(N)073987                                     |                                           |                                                                                                                                   |
| ок                                                                            |                                           |                                                                                                                                   |